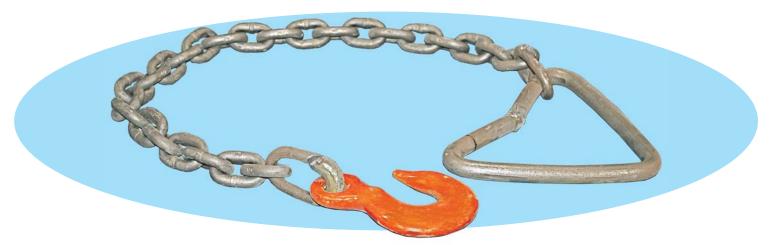

Heart & Chain Shackle - SC112001

Our Heart & Chain Shackle is used in food processing industry. Used to hoist and hang the heaviest beef on the bleeding rack.

#### **MATERIAL CONSTRUCTION:**

On one end a heavy duty hook is attached to 3/8" welded link chain, the other end is then connected to a Heart shaped welded ring. Overall length is 46".