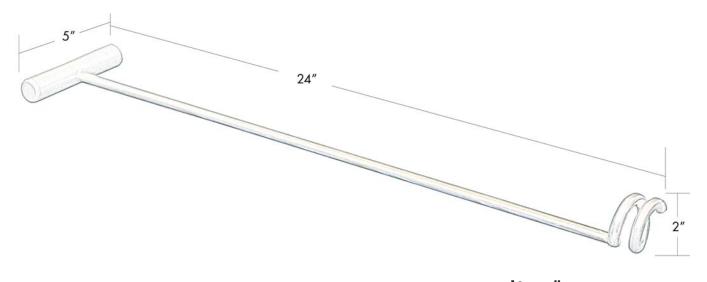

#### **MATERIAL CONSTRUCTION:**

Our Weasand Rod is constructed with 100% rustproof and sanitary T-304 Stainless Steel. The 1" diameter handle is 5" long and is fully welded to a 24" long heavy duty rod that is 3/8" in diameter compared to the smaller standard 5/16" diameter rod. The Weasand Loop is 2" in diameter.

### Distributed by:

Item # \_\_\_\_\_

Qty: \_\_\_\_\_

Job: \_\_\_\_\_

| Model #  | Description | Loop Diameter | Length | Handle Width | Approx.Weight |
|----------|-------------|---------------|--------|--------------|---------------|
| RD101002 | Weasand Rod | 2"            | 24"    | 5"           | 4 Lbs         |