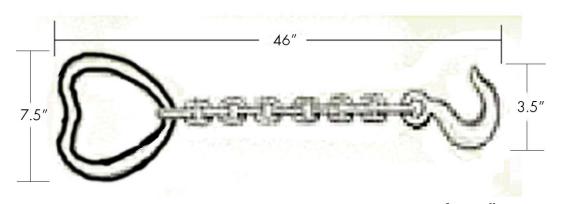

#### **MATERIAL CONSTRUCTION:**

On one end a heavy duty hook is attached to 3/8" welded link chain, the other end is then connected to a Heart shaped welded ring. Overall length is 46".

Item # \_\_\_\_\_

Qty: \_\_\_\_\_

Job: \_\_\_\_\_

| Model #   | Description           | Handle | Length | Hook | Approx.Weight |
|-----------|-----------------------|--------|--------|------|---------------|
| SC 112001 | Heart & Chain Shackle | 7.5"   | 46"    | 3.5" | 9 Lbs         |