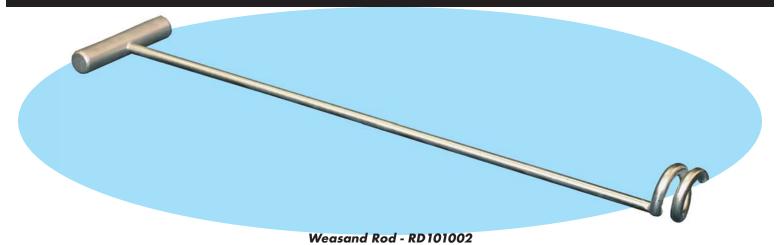

# Processing Rod & Shackle

Our Stainless Steel Weasand Rod are used in food processing industry. Used to separate the weasand from the Trachea, we've designed this to be the heavy duty version.

#### **MATERIAL CONSTRUCTION:**

Our Weasand Rod is constructed with 100% rustproof and sanitary T-304 Stainless Steel. The 1" diameter handle is 5" long and is fully welded to a 24" long heavy duty rod that is 3/8" in diameter compared to the smaller standard 5/16" diameter rod. The Weasand Loop is 2" in diameter.